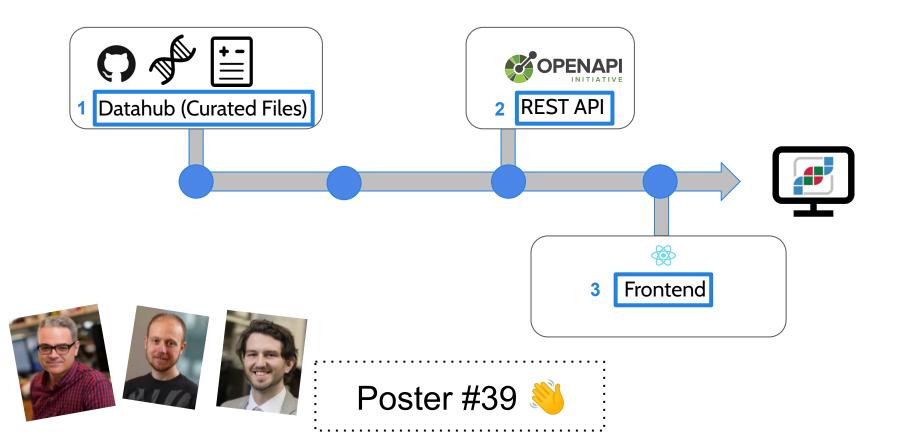

m/cBioPortal/ <u>Data is open</u> https://github.com/cBioPortal/datahub/

Free to download and install Modifications and contributions are welcome

Maintained by multiple institutions











### cBioPortal is used a lot



# Integrations with



#### 1. Clinical Interpretation of Variants In Cancer (CIViC)



### 2. Integrative Genomics Viewer (IGV)



### 3. Next Generation Clustered Heat Map (NG-CHM)



## 4. Cancer Digital Slide Archive (CDSA)



#### 5. R Package cBioPortalData - Bioconductor



#### 6. NDEx Pathway Analysis





#### 6. NDEx Pathway Analysis





### **Existing ITCR Collaborations**



New tab (IFrame): CDSA, NG-CHM, NDEx

Frontend component: IGV

**Annotations: CIViC's REST API** 

#### **Potential ITCR Collaborations**



#### **Potential ITCR Collaborations**