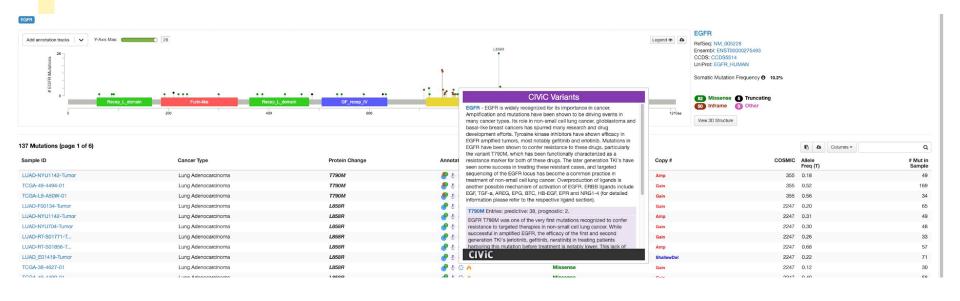

#### 1. Clinical Interpretation of Variants In Cancer (CIViC)

### **Existing ITCR Collaborations**

New tab (IFrame): CDSA, NG-CHM, NDEx

Frontend component: IGV

**Annotations: CIViC's REST API** 