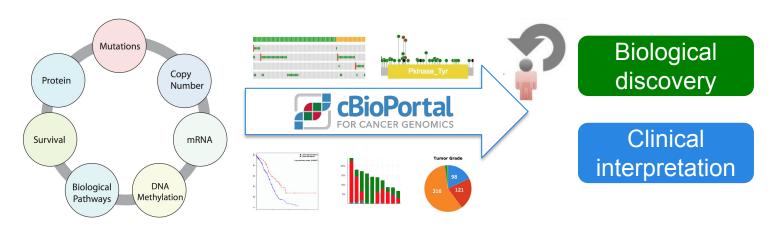

#### Goal of cBioPortal

Make complex cancer genomic data **accessible** and **interpretable** for cancer biologists and clinicians