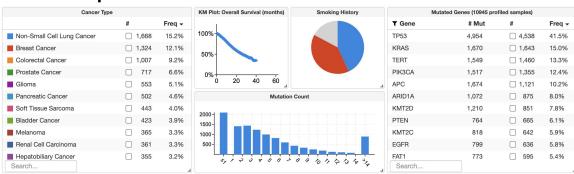

https://www.cbioportal.org/

#### Ino de Bruijn

Bioinformatics Engineer Knowledge Systems Group (Head: Nikolaus Schultz) Memorial Sloan-Kettering Cancer Center









#### Goal of cBioPortal

Make complex cancer genomic data **accessible** and **interpretable** for cancer biologists and clinicians



#### **Cohort exploration**

200





# Gene-centric IDH1 77% EGFR 9% TP53 52% ATRX 43% CIC 23% Recep L. Furin-like Recep I. GF recep IV Pkinase Tyr

600

800

400

#### **Patient visualization**



## cBioPortal has an awesome team 🤗





































































# Say hi to us (Poster #39) 👋





## Open source and open data





<u>Code is open</u> https://github.com/cBioPortal/ <u>Data is open</u> https://github.com/cBioPortal/datahub/

Free to download and install Modifications and contributions are welcome

Maintained by multiple institutions











### cBioPortal is used a lot



# Integrations with



#### 1. Clinical Interpretation of Variants In Cancer (CIViC)



### 2. Integrative Genomics Viewer (IGV)



### 3. Next Generation Clustered Heat Map (NG-CHM)



## 4. Cance