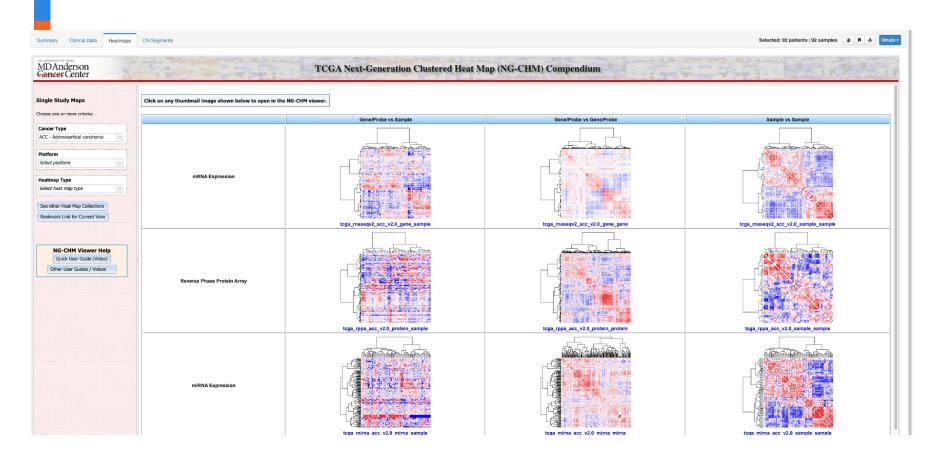

tion**

200





# Gene-centric IDH1 77% EGFR 9% TP53 52% ATRX 43% CIC 23% Recep L. Furin-like Recep I. GF recep IV Pkinase Tyr

600

800

400

#### **Patient visualization**



## cBioPortal has an awesome team 🤗





































































# Say hi to us (Poster #39) 👋





## Open source and open data





<u>Code is open</u> https://github.com/cBioPortal/ <u>Data is open</u> https://github.com/cBioPortal/datahub/

Free to download and install Modifications and contributions are welcome

Maintained by multiple institutions











### cBioPortal is used a lot



# Integrations with



#### 1. Clinical Interpretation of Variants In Cancer (CIViC)



### 2. Integrative Genomics Viewer (IGV)



### 3. Next Generation Clustered Heat Map (NG-CHM)



## 4. Cancer Digital Slide Archive (CDSA)



#### 5. R Package cBioPortalData - Bioconductor



#### 6. NDEx Pathway Analysis





#### 6. NDEx Pathway Analysis





### **Existing ITCR Collaborations**



New tab (IFrame): CDSA, NG-CHM, NDEx

Frontend component: IGV

**Annotations: CIViC's REST API** 

#### **Potential ITCR Collaborations**



#### **Potential ITCR Collaborations**