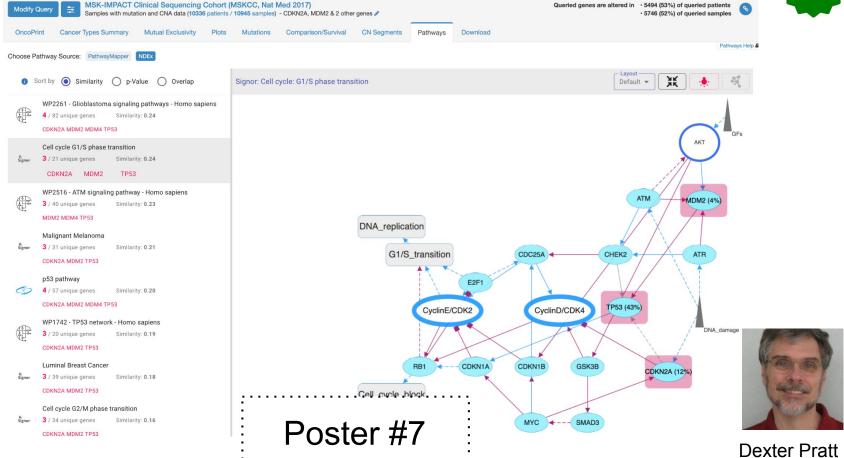

zation**



## cBioPortal has an awesome team 🤗





































































# Say hi to us (Poster #39) 👋





## Open source and open data





<u>Code is open</u> https://github.com/cBioPortal/ <u>Data is open</u> https://github.com/cBioPortal/datahub/

Free to download and install Modifications and contributions are welcome

Maintained by multiple institutions











### cBioPortal is used a lot



# Integrations with



#### 1. Clinical Interpretation of Variants In Cancer (CIViC)



### 2. Integrative Genomics Viewer (IGV)



### 3. Next Generation Clustered Heat Map (NG-CHM)



## 4. Cancer Digital Slide Archive (CDSA)



#### 5. R Package cBioPortalData - Bioconductor



#### 6. NDEx Pathway Analysis





#### 6. NDEx Pathway Analysis





### **Existing ITCR Collaborations**



New tab (IFrame): CDSA, NG-CHM, NDEx

Frontend component: IGV

**Annotations: CIViC's REST API** 

#### **Potential ITCR Collaborations**



#### **Potential ITCR Collaborations**