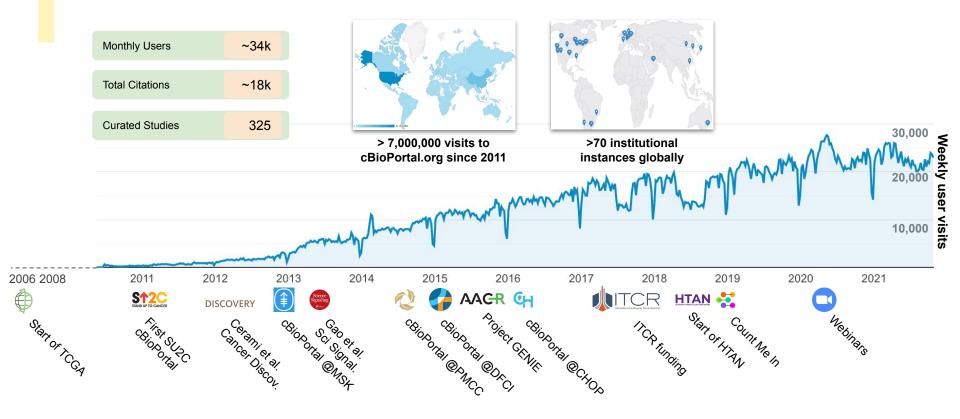

tering Cancer Center









#### Goal of cBioPortal

Make complex cancer genomic data **accessible** and **interpretable** for cancer biologists and clinicians



#### **Cohort exploration**

200





# Gene-centric IDH1 77% EGFR 9% TP53 52% ATRX 43% CIC 23% Recep L. Furin-like Recep I. GF recep IV Pkinase Tyr

600

800

400

#### **Patient visualization**



## cBioPortal has an awesome team 🤗





































































# Say hi to us (Poster #39) 👋





## Open source and open data





<u>Code is open</u> https://github.com/cBioPortal/ <u>Data is open</u> https://github.com/cBioPortal/datahub/

Free to download and install Modifications and contributions are welcome

Maintained by multiple institutions











### cBioPortal is used a lot



# Integrations with



#### 1. Clinical Interpretation of Variants In Cancer (CIViC)



### 2. Integrative Genomics Viewer (IGV)



### 3. Next Generation Clustered Heat Map (NG-CHM)



## 4. Cancer Digital Slide Archive (CDSA)



#### 5. R Package cBioPortalData - Bioconductor



#### 6. NDEx Pathway Analysis





#### 6. NDEx Pathway Analysis





### **Existing ITCR Collaborations**



New tab (IFrame): CDSA, NG-CHM, NDEx

Frontend component: IGV

**Annotations: CIViC's REST API** 

#### **Potential ITCR Collaborations**



#### **Potential ITCR Collaborations**