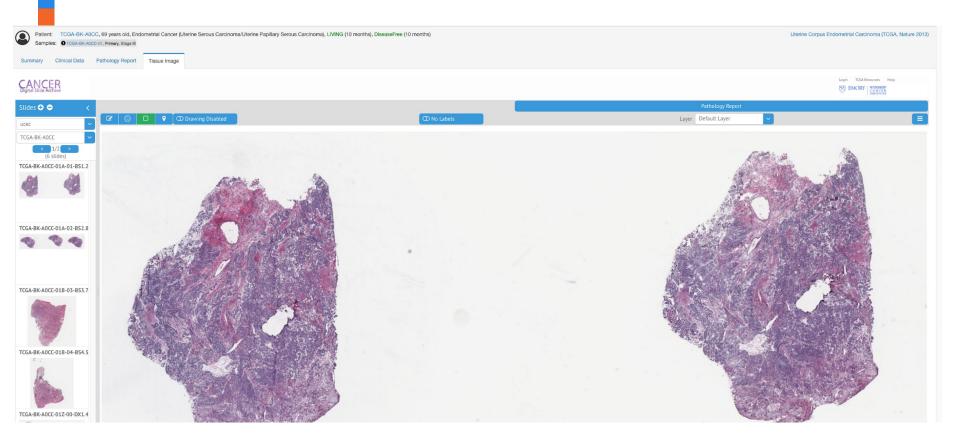

9% TP53 52% ATRX 43% CIC 23% Recep L. Furin-like Recep I. GF recep IV Pkinase Tyr

600

800

400

#### **Patient visualization**



## cBioPortal has an awesome team 🤗





































































# Say hi to us (Poster #39) 👋





## Open source and open data





<u>Code is open</u> https://github.com/cBioPortal/ <u>Data is open</u> https://github.com/cBioPortal/datahub/

Free to download and install Modifications and contributions are welcome

Maintained by multiple institutions











### cBioPortal is used a lot



# Integrations with



#### 1. Clinical Interpretation of Variants In Cancer (CIViC)



### 2. Integrative Genomics Viewer (IGV)



### 3. Next Generation Clustered Heat Map (NG-CHM)



## 4. Cancer Digital Slide Archive (CDSA)



#### 5. R Package cBioPortalData - Bioconductor



#### 6. NDEx Pathway Analysis





#### 6. NDEx Pathway Analysis





### **Existing ITCR Collaborations**



New tab (IFrame): CDSA, NG-CHM, NDEx

Frontend component: IGV

**Annotations: CIViC's REST API** 

#### **Potential ITCR Collaborations**



#### **Potential ITCR Collaborations**