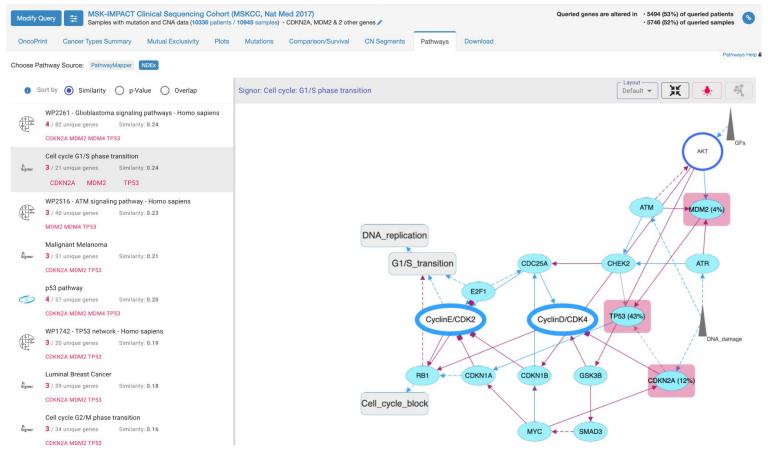

0

800

400

#### **Patient visualization**



## cBioPortal has an awesome team 🤗





































































# Say hi to us (Poster #39) 👋





## Open source and open data





<u>Code is open</u> https://github.com/cBioPortal/ <u>Data is open</u> https://github.com/cBioPortal/datahub/

Free to download and install Modifications and contributions are welcome

Maintained by multiple institutions











### cBioPortal is used a lot



# Integrations with



#### 1. Clinical Interpretation of Variants In Cancer (CIViC)



### 2. Integrative Genomics Viewer (IGV)



### 3. Next Generation Clustered Heat Map (NG-CHM)



## 4. Cancer Digital Slide Archive (CDSA)



#### 5. R Package cBioPortalData - Bioconductor



#### 6. NDEx Pathway Analysis





#### 6. NDEx Pathway Analysis





### **Existing ITCR Collaborations**



New tab (IFrame): CDSA, NG-CHM, NDEx

Frontend component: IGV

**Annotations: CIViC's REST API** 

#### **Potential ITCR Collaborations**



#### **Potential ITCR Collaborations**