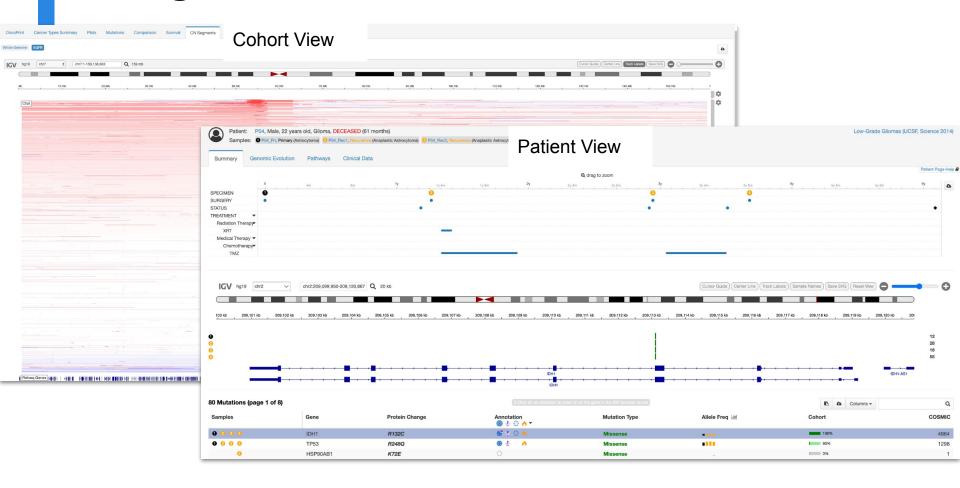

cer biologists and clinicians



#### **Cohort exploration**

200





# Gene-centric IDH1 77% EGFR 9% TP53 52% ATRX 43% CIC 23% Recep L. Furin-like Recep I. GF recep IV Pkinase Tyr

600

800

400

#### **Patient visualization**



## cBioPortal has an awesome team 🤗





































































# Say hi to us (Poster #39) 👋





## Open source and open data





<u>Code is open</u> https://github.com/cBioPortal/ <u>Data is open</u> https://github.com/cBioPortal/datahub/

Free to download and install Modifications and contributions are welcome

Maintained by multiple institutions











### cBioPortal is used a lot



# Integrations with



#### 1. Clinical Interpretation of Variants In Cancer (CIViC)



### 2. Integrative Genomics Viewer (IGV)



### 3. Next Generation Clustered Heat Map (NG-CHM)



## 4. Cancer Digital Slide Archive (CDSA)



#### 5. R Package cBioPortalData - Bioconductor



#### 6. NDEx Pathway Analysis





#### 6. NDEx Pathway Analysis





### **Existing ITCR Collaborations**



New tab (IFrame): CDSA, NG-CHM, NDEx

Frontend component: IGV

**Annotations: CIViC's REST API** 

#### **Potential ITCR Collaborations**



#### **Potential ITCR Collaborations**