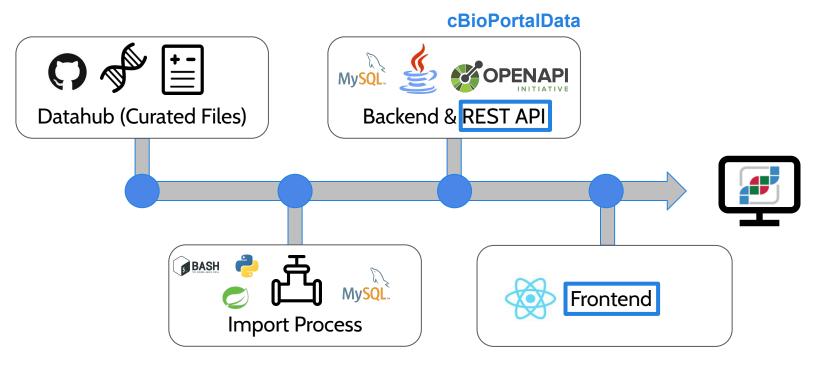

#### Goal of cBioPortal

Make complex cancer genomic data **accessible** and **interpretable** for cancer biologists and clinicians