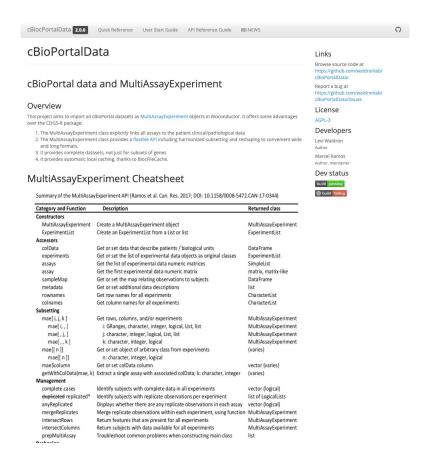

ecep I. GF recep IV Pkinase Tyr

600

800

400

#### **Patient visualization**



## cBioPortal has an awesome team 🤗





































































# Say hi to us (Poster #39) 👋





## Open source and open data





<u>Code is open</u> https://github.com/cBioPortal/ <u>Data is open</u> https://github.com/cBioPortal/datahub/

Free to download and install Modifications and contributions are welcome

Maintained by multiple institutions











### cBioPortal is used a lot



# Integrations with



#### 1. Clinical Interpretation of Variants In Cancer (CIViC)



### 2. Integrative Genomics Viewer (IGV)



### 3. Next Generation Clustered Heat Map (NG-CHM)



## 4. Cancer Digital Slide Archive (CDSA)



#### 5. R Package cBioPortalData - Bioconductor



#### 6. NDEx Pathway Analysis





#### 6. NDEx Pathway Analysis





### **Existing ITCR Collaborations**



New tab (IFrame): CDSA, NG-CHM, NDEx

Frontend component: IGV

**Annotations: CIViC's REST API** 

#### **Potential ITCR Collaborations**



#### **Potential ITCR Collaborations**